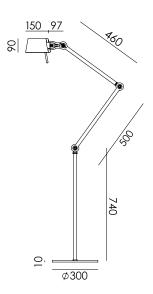

Type Floor lamp
Environment Indoor

Material Steel & aluminum

Wingnut Solid Brass included

Cord length 3000 mm Weight 8,8 kg

Voltage 220–240 V
Max Watt 60 Watt
Socket E27

Lightsource Lightsource not included

Packaging

Weight 10,8 kg
Length 75 cm
Width 47 cm
Height 18 cm