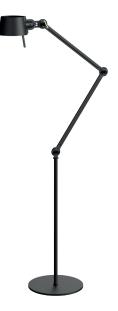

## **BOLT floor 2 arm**

Design by Anton de Groof, 2013

Starting point for the products of Tonone is the passion for traditional mechanics. The first product line that resulted from this fascination is the lamp series 'Bolt'. Key element in this industrial series is the joint construction that can be adjusted with a wingnut-shaped tool. Besides being a functional tool, this wingnut is integrated in the design of the lamp itself as a distinctive visual element. The Bolt collection is available in 29 different models and in 11 colors.