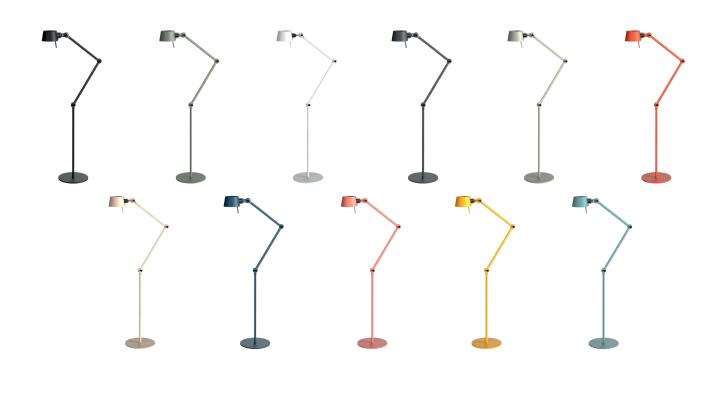

## TONONE

technical specifications

| smokey black    | 1065 |
|-----------------|------|
| flux green      | 1067 |
| pure white      | 1069 |
| midnight grey   | 1260 |
| ash grey        | 1072 |
| striking orange | 1070 |
| lightning white | 1068 |
| thunder blue    | 1071 |
| daybreak rose   | 1466 |
| sunny yellow    | 1424 |
| ice blue        | 1609 |